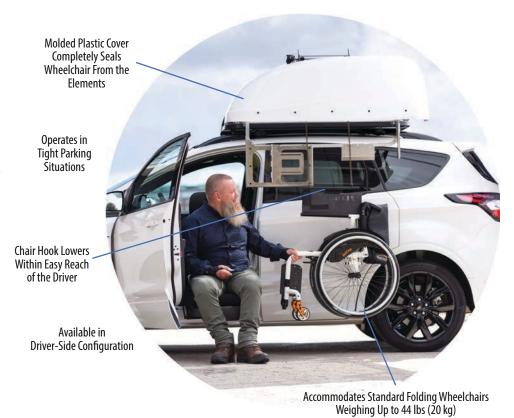

## **Chair Topper® eBrochure**

Developed to assist wheelchair users who are able to transfer, the Chair Topper automatically folds and stores a conventional folding wheelchair inside a stylish, weathertight car-top compartment. The need to store your chair in the trunk or back seat is eliminated, allowing family and friends to enjoy the comfort of your vehicle. The universal mounting system ensures that it will fit most automobiles and light trucks. It adds only 22.5" (57 cm) in height, and the sleek plastic shell gives a finished, automotive look. A convenient hand-held control operates the folding, lifting and storing of your wheelchair. It takes only 30 seconds to complete the cycle, and the smooth operation ensures your chair is carefully handled and transported without undue wear and tear.

## **Car-Top Carrier for Folding Wheelchairs**

Electromechanical, plastic-shell car-top wheelchair carrier designed to fit a wide variety of domestic and foreign vehicles. Lifting Capacity is 44 lbs (20 kg). The Chair Topper utilizes a 12 volt DC reversible automotive-type motor, powered by the vehicle battery. The aluminum frame is encased in a molded plastic shell, which completely seals the wheelchair from the elements. The unit weighs 123 lbs (55 kg). The Chair Topper is shipped with a permanent mounting system. Contact your dealer to ensure it will fit on your vehicle. Also, please refer to the specification information in this guide before purchasing a Chair Topper. Special considerations may be required for vehicles with luggage racks, sun roofs, hatchbacks, etc.