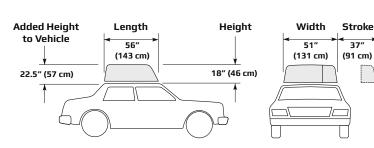

## **Chair Topper® eBrochure**

Developed to assist wheelchair users who are able to transfer, the Chair Topper automatically folds and stores a conventional folding wheelchair inside a stylish, weathertight car-top compartment. The need to store your chair in the trunk or back seat is eliminated, allowing family and friends to enjoy the comfort of your vehicle. The universal mounting system ensures that it will fit most automobiles and light trucks. It adds only 22.5" (57 cm) in height, and the sleek plastic shell gives a finished, automotive look. A convenient hand-held control operates the folding, lifting and storing of your wheelchair. It takes only 30 seconds to complete the cycle, and the smooth operation ensures your chair is carefully handled and transported without undue wear and tear.

## **Car-Top Carrier for Folding Wheelchairs**

Electromechanical, plastic-shell car-top wheelchair carrier designed to fit a wide variety of domestic and foreign vehicles. Lifting Capacity is 44 lbs (20 kg). The Chair Topper utilizes a 12 volt DC reversible automotive-type motor, powered by the vehicle battery. The aluminum frame is encased in a molded plastic shell, which completely seals the wheelchair from the elements. The unit weighs 123 lbs (55 kg). The Chair Topper is shipped with a permanent mounting system. Contact your dealer to ensure it will fit on your vehicle. Also, please refer to the specification information in this guide before purchasing a Chair Topper. Special considerations may be required for vehicles with luggage racks, sun roofs, hatchbacks, etc.